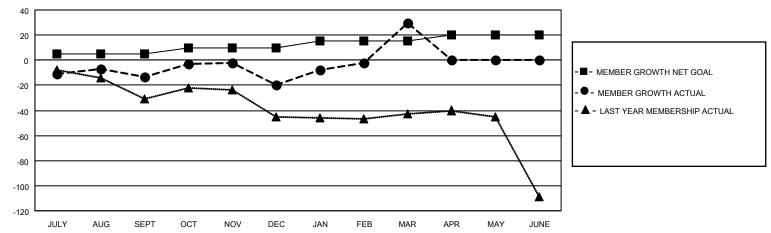

## GOALS AND ACTUAL MEMBERS CUMULATIVE

| DROPPED CLUBS: 0 |     | 29 CLUBS OF 47 ADDED 1 OR<br>MORE NEW MEMBERS | GENDER DISTRIBUTION                 |              |  |
|------------------|-----|-----------------------------------------------|-------------------------------------|--------------|--|
|                  |     | MORE NEW MEMBERS                              | MALE                                | 817 (58.82%) |  |
|                  |     |                                               | FEMALE                              | 572 (41.18%) |  |
| DROPPED MEMBERS  |     |                                               | NON BINARY                          | 0 (0.00%)    |  |
|                  | 00  |                                               | PREFER NOT TO ANSWER                | 0 (0.00%)    |  |
| DECEASED         | 22  |                                               |                                     |              |  |
| CLUB CANCELLED   | 0   | CLICK HERE FOR CUMULATIVE                     | TOTAL FAMILY UNIT MEMBERS 336       |              |  |
| OTHER            | 88  | MEMBERSHIP DATA                               |                                     |              |  |
| TOTAL            | 110 |                                               | FAMILY MEMBERS PAYING HALF DUES 172 |              |  |
|                  |     |                                               |                                     |              |  |

Results as of: 3/31/2022